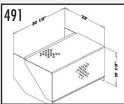

## **SIDE-PACK BOX**

| Order # | Description                                       | HxWxL                                                          | Shipping Wt.             |
|---------|---------------------------------------------------|----------------------------------------------------------------|--------------------------|
| 490     | Side Battery Box<br>With steps                    | 18 x 28 7/8 x 30 1/8                                           | 51 lbs                   |
| 491     | Side Battery Box<br>Without steps <i>(see bel</i> | 16 1/4 x 23 x 30 1/8<br>low for mounting and battery hold down | 41 lbs<br>• <i>kits)</i> |