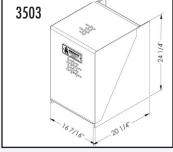

### **STACK-PACK BOX**

| Order #          | Description                          | HxWxL          | Shipping Wt. |
|------------------|--------------------------------------|----------------|--------------|
|                  |                                      |                |              |
| 3552             | 2 Battery Box, Vertical              | 24 x 20 x 10   | 50 lbs       |
| 3561             | 2 Battery Box, Vertical W/Step       | 25 x 28 x 10   | 54 lbs       |
| 3521             | 2 Battery Box, Horizontal            | 12 x 20 x 16   | 35 lbs       |
| 3562             | 2 Battery Box, Horizontal W/Step     | 13 x 15.5 x 16 | 41 lbs       |
| 3503             | 4 Battery Box                        | 24 x 20 x 16   | 60 lbs       |
| 3504             | 4 Battery Box, W/Top Deck Plate      | 25 x 20 x 16   | 63 lbs       |
| 3556             | 4 Battery Box, W/Step                | 25 x 25 x 16   | 66 lbs       |
| 3514             | 6 Battery Box,                       | 24 x 20 x 25   | 66 lbs       |
| 3563             | 6 Battery Box, W/Step                | 24 x 25 x 25   | 72 lbs       |
| (see below for n | nounting and battery hold down kits) |                |              |