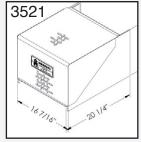

### **STACK-PACK BOX**

| Order #          | Description                          | HxWxL          | Shipping Wt. |
|------------------|--------------------------------------|----------------|--------------|
|                  |                                      |                |              |
| 3552             | 2 Battery Box, Vertical              | 24 x 20 x 10   | 50 lbs       |
| 3561             | 2 Battery Box, Vertical W/Step       | 25 x 28 x 10   | 54 lbs       |
| 3521             | 2 Battery Box, Horizontal            | 12 x 20 x 16   | 35 lbs       |
| 3562             | 2 Battery Box, Horizontal W/Step     | 13 x 15.5 x 16 | 41 lbs       |
| 3503             | 4 Battery Box                        | 24 x 20 x 16   | 60 lbs       |
| 3504             | 4 Battery Box, W/Top Deck Plate      | 25 x 20 x 16   | 63 lbs       |
| 3556             | 4 Battery Box, W/Step                | 25 x 25 x 16   | 66 lbs       |
| 3514             | 6 Battery Box,                       | 24 x 20 x 25   | 66 lbs       |
| 3563             | 6 Battery Box, W/Step                | 24 x 25 x 25   | 72 lbs       |
| (see below for n | nounting and battery hold down kits) |                |              |