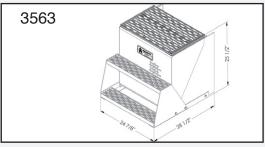

### **STACK-PACK BOX**

| Order #          | Description                          | HxWxL          | Shipping Wt. |
|------------------|--------------------------------------|----------------|--------------|
|                  |                                      |                |              |
| 3552             | 2 Battery Box, Vertical              | 24 x 20 x 10   | 50 lbs       |
| 3561             | 2 Battery Box, Vertical W/Step       | 25 x 28 x 10   | 54 lbs       |
| 3521             | 2 Battery Box, Horizontal            | 12 x 20 x 16   | 35 lbs       |
| 3562             | 2 Battery Box, Horizontal W/Step     | 13 x 15.5 x 16 | 41 lbs       |
| 3503             | 4 Battery Box                        | 24 x 20 x 16   | 60 lbs       |
| 3504             | 4 Battery Box, W/Top Deck Plate      | 25 x 20 x 16   | 63 lbs       |
| 3556             | 4 Battery Box, W/Step                | 25 x 25 x 16   | 66 lbs       |
| 3514             | 6 Battery Box,                       | 24 x 20 x 25   | 66 lbs       |
| 3563             | 6 Battery Box, W/Step                | 24 x 25 x 25   | 72 lbs       |
| (see below for n | nounting and battery hold down kits) |                |              |