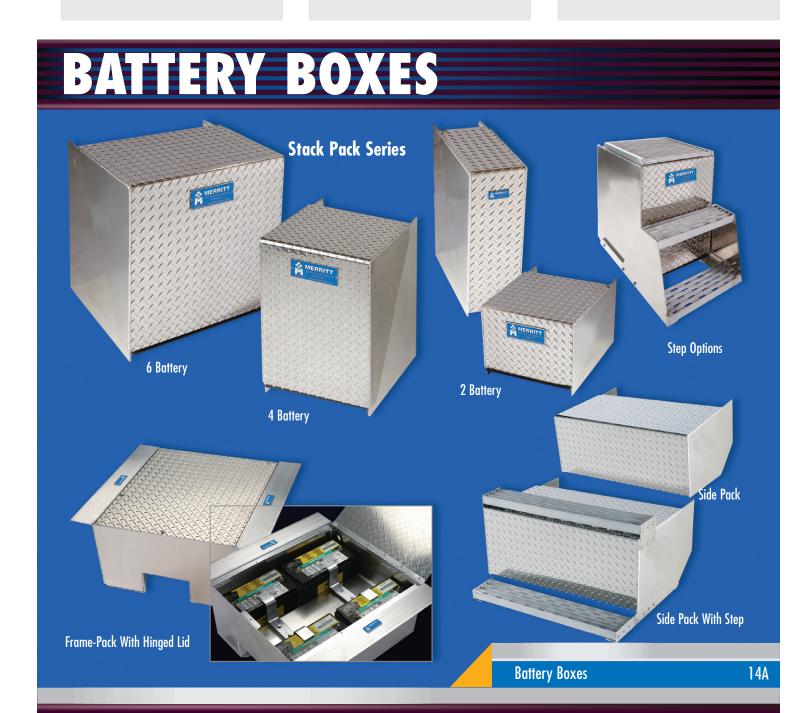

# **BATTERY BOXES**

## **SIDE-PACK BOX**

| Order # | Description                                       | HxWxL                                                          | Shipping Wt.             |
|---------|---------------------------------------------------|----------------------------------------------------------------|--------------------------|
| 490     | Side Battery Box<br>With steps                    | 18 x 28 7/8 x 30 1/8                                           | 51 lbs                   |
| 491     | Side Battery Box<br>Without steps <i>(see bel</i> | 16 1/4 x 23 x 30 1/8<br>low for mounting and battery hold down | 41 lbs<br>• <i>kits)</i> |

### **STACK-PACK BOX**

| Order #          | Description                          | HxWxL          | Shipping Wt. |
|------------------|--------------------------------------|----------------|--------------|
|                  |                                      |                |              |
| 3552             | 2 Battery Box, Vertical              | 24 x 20 x 10   | 50 lbs       |
| 3561             | 2 Battery Box, Vertical W/Step       | 25 x 28 x 10   | 54 lbs       |
| 3521             | 2 Battery Box, Horizontal            | 12 x 20 x 16   | 35 lbs       |
| 3562             | 2 Battery Box, Horizontal W/Step     | 13 x 15.5 x 16 | 41 lbs       |
| 3503             | 4 Battery Box                        | 24 x 20 x 16   | 60 lbs       |
| 3504             | 4 Battery Box, W/Top Deck Plate      | 25 x 20 x 16   | 63 lbs       |
| 3556             | 4 Battery Box, W/Step                | 25 x 25 x 16   | 66 lbs       |
| 3514             | 6 Battery Box,                       | 24 x 20 x 25   | 66 lbs       |
| 3563             | 6 Battery Box, W/Step                | 24 x 25 x 25   | 72 lbs       |
| (see below for n | nounting and battery hold down kits) |                |              |

#### FRAME-PACK BOX

| Description                             | HxWxL                                                                                                                                               | Shipping Wt.                                                                                                                                                                       |
|-----------------------------------------|-----------------------------------------------------------------------------------------------------------------------------------------------------|------------------------------------------------------------------------------------------------------------------------------------------------------------------------------------|
| 40 15                                   | 10 00 07.0/4                                                                                                                                        | / O. II                                                                                                                                                                            |
| 4 Battery In-Frame Battery Box          | 12 x 23 x 2/ 3/4                                                                                                                                    | 60 lbs                                                                                                                                                                             |
| With Hinged Lid-Includes Mounting and E | Battery Hold Down Kits                                                                                                                              |                                                                                                                                                                                    |
| 2 Battery In-Frame Battery Box          | 12 x 23 x 13 1/3                                                                                                                                    | 28 lbs                                                                                                                                                                             |
|                                         |                                                                                                                                                     |                                                                                                                                                                                    |
| No-Drill Mounting Kit                   |                                                                                                                                                     | 28 lbs                                                                                                                                                                             |
| Frame Drill Mounting Kit                |                                                                                                                                                     | 21 lbs                                                                                                                                                                             |
| Battery Hold Down Kit for 490, 49       | 1                                                                                                                                                   | 5 lbs                                                                                                                                                                              |
|                                         | 4 Battery In-Frame Battery Box With Hinged Lid-Indudes Mounting and I 2 Battery In-Frame Battery Box No-Drill Mounting Kit Frame Drill Mounting Kit | 4 Battery In-Frame Battery Box 12 x 23 x 27 3/4 With Hinged Lid-Indudes Mounting and Battery Hold Down Kits 2 Battery In-Frame Battery Box 12 x 23 x 13 1/3  No-Drill Mounting Kit |

Battery boxes will hold two, four or six group 31 batteries.

High-grade aluminum alloy construction for low weight, yet high strength to deliver longer box life.

F.O.B. - Fort Lupton CO, Sacramento CA, Salt Lake City UT, Dallas TX, Houston TX, Kansas City MO, Minneapolis MN, Atlanta GA, Pittsburgh PA, Calgary AB (CN), Toronto ON (CN)