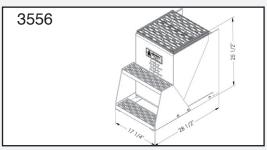

### **STACK-PACK BOX**

| Order #          | Description                          | HxWxL          | Shipping Wt. |
|------------------|--------------------------------------|----------------|--------------|
|                  |                                      |                |              |
| 3552             | 2 Battery Box, Vertical              | 24 x 20 x 10   | 50 lbs       |
| 3561             | 2 Battery Box, Vertical W/Step       | 25 x 28 x 10   | 54 lbs       |
| 3521             | 2 Battery Box, Horizontal            | 12 x 20 x 16   | 35 lbs       |
| 3562             | 2 Battery Box, Horizontal W/Step     | 13 x 15.5 x 16 | 41 lbs       |
| 3503             | 4 Battery Box                        | 24 x 20 x 16   | 60 lbs       |
| 3504             | 4 Battery Box, W/Top Deck Plate      | 25 x 20 x 16   | 63 lbs       |
| 3556             | 4 Battery Box, W/Step                | 25 x 25 x 16   | 66 lbs       |
| 3514             | 6 Battery Box,                       | 24 x 20 x 25   | 66 lbs       |
| 3563             | 6 Battery Box, W/Step                | 24 x 25 x 25   | 72 lbs       |
| (see below for n | nounting and battery hold down kits) |                |              |