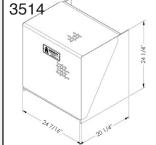

### **STACK-PACK BOX**

| Order #          | Description                          | HxWxL          | Shipping Wt. |
|------------------|--------------------------------------|----------------|--------------|
|                  |                                      |                |              |
| 3552             | 2 Battery Box, Vertical              | 24 x 20 x 10   | 50 lbs       |
| 3561             | 2 Battery Box, Vertical W/Step       | 25 x 28 x 10   | 54 lbs       |
| 3521             | 2 Battery Box, Horizontal            | 12 x 20 x 16   | 35 lbs       |
| 3562             | 2 Battery Box, Horizontal W/Step     | 13 x 15.5 x 16 | 41 lbs       |
| 3503             | 4 Battery Box                        | 24 x 20 x 16   | 60 lbs       |
| 3504             | 4 Battery Box, W/Top Deck Plate      | 25 x 20 x 16   | 63 lbs       |
| 3556             | 4 Battery Box, W/Step                | 25 x 25 x 16   | 66 lbs       |
| 3514             | 6 Battery Box,                       | 24 x 20 x 25   | 66 lbs       |
| 3563             | 6 Battery Box, W/Step                | 24 x 25 x 25   | 72 lbs       |
| (see below for n | nounting and battery hold down kits) |                |              |