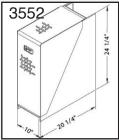

### **STACK-PACK BOX**

| Order #          | Description                          | HxWxL          | Shipping Wt. |
|------------------|--------------------------------------|----------------|--------------|
|                  |                                      |                |              |
| 3552             | 2 Battery Box, Vertical              | 24 x 20 x 10   | 50 lbs       |
| 3561             | 2 Battery Box, Vertical W/Step       | 25 x 28 x 10   | 54 lbs       |
| 3521             | 2 Battery Box, Horizontal            | 12 x 20 x 16   | 35 lbs       |
| 3562             | 2 Battery Box, Horizontal W/Step     | 13 x 15.5 x 16 | 41 lbs       |
| 3503             | 4 Battery Box                        | 24 x 20 x 16   | 60 lbs       |
| 3504             | 4 Battery Box, W/Top Deck Plate      | 25 x 20 x 16   | 63 lbs       |
| 3556             | 4 Battery Box, W/Step                | 25 x 25 x 16   | 66 lbs       |
| 3514             | 6 Battery Box,                       | 24 x 20 x 25   | 66 lbs       |
| 3563             | 6 Battery Box, W/Step                | 24 x 25 x 25   | 72 lbs       |
| (see below for n | nounting and battery hold down kits) |                |              |