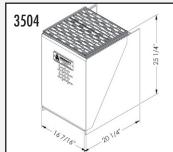

### **STACK-PACK BOX**

| Order #          | Description                          | HxWxL          | Shipping Wt. |
|------------------|--------------------------------------|----------------|--------------|
|                  |                                      |                |              |
| 3552             | 2 Battery Box, Vertical              | 24 x 20 x 10   | 50 lbs       |
| 3561             | 2 Battery Box, Vertical W/Step       | 25 x 28 x 10   | 54 lbs       |
| 3521             | 2 Battery Box, Horizontal            | 12 x 20 x 16   | 35 lbs       |
| 3562             | 2 Battery Box, Horizontal W/Step     | 13 x 15.5 x 16 | 41 lbs       |
| 3503             | 4 Battery Box                        | 24 x 20 x 16   | 60 lbs       |
| 3504             | 4 Battery Box, W/Top Deck Plate      | 25 x 20 x 16   | 63 lbs       |
| 3556             | 4 Battery Box, W/Step                | 25 x 25 x 16   | 66 lbs       |
| 3514             | 6 Battery Box,                       | 24 x 20 x 25   | 66 lbs       |
| 3563             | 6 Battery Box, W/Step                | 24 x 25 x 25   | 72 lbs       |
| (see below for n | nounting and battery hold down kits) |                |              |