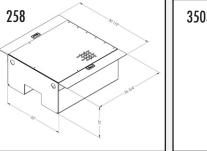

#### FRAME-PACK BOX

| Description                             | HxWxL                                                                                                                                               | Shipping Wt.                                                                                                                                                                       |
|-----------------------------------------|-----------------------------------------------------------------------------------------------------------------------------------------------------|------------------------------------------------------------------------------------------------------------------------------------------------------------------------------------|
| 40 15                                   | 10 00 07.0/4                                                                                                                                        | / O. II                                                                                                                                                                            |
| 4 Battery In-Frame Battery Box          | 12 x 23 x 2/ 3/4                                                                                                                                    | 60 lbs                                                                                                                                                                             |
| With Hinged Lid-Includes Mounting and E | Battery Hold Down Kits                                                                                                                              |                                                                                                                                                                                    |
| 2 Battery In-Frame Battery Box          | 12 x 23 x 13 1/3                                                                                                                                    | 28 lbs                                                                                                                                                                             |
|                                         |                                                                                                                                                     |                                                                                                                                                                                    |
| No-Drill Mounting Kit                   |                                                                                                                                                     | 28 lbs                                                                                                                                                                             |
| Frame Drill Mounting Kit                |                                                                                                                                                     | 21 lbs                                                                                                                                                                             |
| Battery Hold Down Kit for 490, 49       | 1                                                                                                                                                   | 5 lbs                                                                                                                                                                              |
|                                         | 4 Battery In-Frame Battery Box With Hinged Lid-Indudes Mounting and I 2 Battery In-Frame Battery Box No-Drill Mounting Kit Frame Drill Mounting Kit | 4 Battery In-Frame Battery Box 12 x 23 x 27 3/4 With Hinged Lid-Indudes Mounting and Battery Hold Down Kits 2 Battery In-Frame Battery Box 12 x 23 x 13 1/3  No-Drill Mounting Kit |