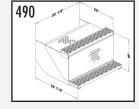

## **SIDE-PACK BOX**

| Order # | Description                                       | HxWxL                                                          | Shipping Wt.             |
|---------|---------------------------------------------------|----------------------------------------------------------------|--------------------------|
| 490     | Side Battery Box<br>With steps                    | 18 x 28 7/8 x 30 1/8                                           | 51 lbs                   |
| 491     | Side Battery Box<br>Without steps <i>(see bel</i> | 16 1/4 x 23 x 30 1/8<br>low for mounting and battery hold down | 41 lbs<br>• <i>kits)</i> |