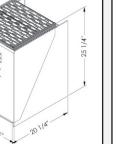

#### FRAME-PACK BOX

| Description                             | HxWxL                                                                                                                                               | Shipping Wt.                                                                                                                                                                       |
|-----------------------------------------|-----------------------------------------------------------------------------------------------------------------------------------------------------|------------------------------------------------------------------------------------------------------------------------------------------------------------------------------------|
| 40 15                                   | 10 00 07.0/4                                                                                                                                        | / O. II                                                                                                                                                                            |
| 4 Battery In-Frame Battery Box          | 12 x 23 x 2/ 3/4                                                                                                                                    | 60 lbs                                                                                                                                                                             |
| With Hinged Lid-Includes Mounting and E | Battery Hold Down Kits                                                                                                                              |                                                                                                                                                                                    |
| 2 Battery In-Frame Battery Box          | 12 x 23 x 13 1/3                                                                                                                                    | 28 lbs                                                                                                                                                                             |
|                                         |                                                                                                                                                     |                                                                                                                                                                                    |
| No-Drill Mounting Kit                   |                                                                                                                                                     | 28 lbs                                                                                                                                                                             |
| Frame Drill Mounting Kit                |                                                                                                                                                     | 21 lbs                                                                                                                                                                             |
| Battery Hold Down Kit for 490, 49       | 1                                                                                                                                                   | 5 lbs                                                                                                                                                                              |
|                                         | 4 Battery In-Frame Battery Box With Hinged Lid-Indudes Mounting and I 2 Battery In-Frame Battery Box No-Drill Mounting Kit Frame Drill Mounting Kit | 4 Battery In-Frame Battery Box 12 x 23 x 27 3/4 With Hinged Lid-Indudes Mounting and Battery Hold Down Kits 2 Battery In-Frame Battery Box 12 x 23 x 13 1/3  No-Drill Mounting Kit |