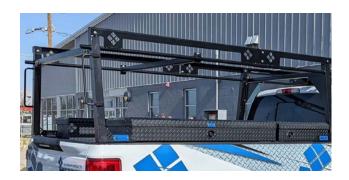

## Merritt's Aluminum Modular Ladder Rack

- Available in 5 sizes to fit all truck bed and cab configurations
- 56" wide loading area
- Unique and aesthetic design
- Integrated laser cut tie down points
- Two rear-mounted grab handles for easy bed access
- Removable rear cross member (tool less)
- Aerodynamic design
- Low/reduced wind noise
- Textured black powder coat finish for durability

- Modular system, breaks down for shipping
- Maximize usable space
- Save time loading and unloading your
- Expand your storage and load-bearing ability
- Carry and secure ladders and long objects over the bed and cab
- Easy to install with simple instructions
- Light in weight and rust free