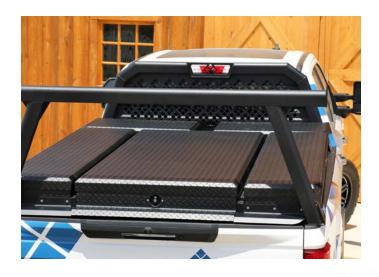

## Merritt's Aluminum Modular Ladder Rack

- Available in 5 sizes to fit all truck bed and cab configurations
- 56" wide loading area
- Unique and aesthetic design
- Integrated laser cut tie down points
- Two rear-mounted grab handles for easy bed access
- Removable rear cross member (tool less)
- Aerodynamic design
- Low/reduced wind noise
- Textured black powder coat finish for durability

- Modular system, breaks down for shipping
- Maximize usable space
- Save time loading and unloading your
- Expand your storage and load-bearing ability
- Carry and secure ladders and long objects over the bed and cab
- Easy to install with simple instructions
- Light in weight and rust free