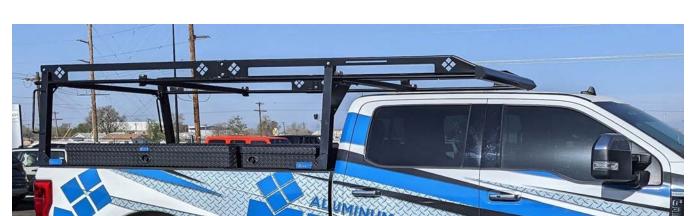

## Merritt's Aluminum Modular Ladder Rack

- Available in 5 sizes to fit all truck bed and cab configurations
- 56" wide loading area
- Unique and aesthetic design
- Integrated laser cut tie down points
- Two rear-mounted grab handles for easy bed access
- Removable rear cross member (tool less)
- Aerodynamic design
- Low/reduced wind noise
- Textured black powder coat finish for durability

- Modular system, breaks down for shipping
- Maximize usable space
- Save time loading and unloading your
- Expand your storage and load-bearing ability
- Carry and secure ladders and long objects over the bed and cab
- Easy to install with simple instructions
- Light in weight and rust free