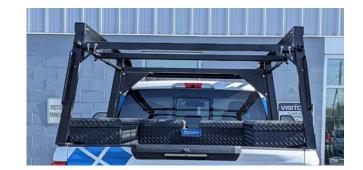

## Merritt's Aluminum Modular Ladder Rack

- Available in 5 sizes to fit all truck bed and cab configurations
- 56" wide loading area
- Unique and aesthetic design
- Integrated laser cut tie down points
- Two rear-mounted grab handles for easy bed access
- Removable rear cross member (tool less)
- Aerodynamic design
- Low/reduced wind noise
- Textured black powder coat finish for durability

- Modular system, breaks down for shipping
- Maximize usable space
- Save time loading and unloading your
- Expand your storage and load-bearing ability
- Carry and secure ladders and long objects over the bed and cab
- Easy to install with simple instructions
- Light in weight and rust free