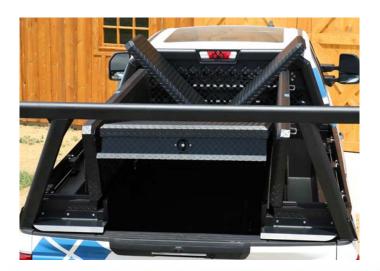

## Merritt's Aluminum Modular Ladder Rack

- Available in 5 sizes to fit all truck bed and cab configurations
- 56" wide loading area
- Unique and aesthetic design
- Integrated laser cut tie down points
- Two rear-mounted grab handles for easy bed access
- Removable rear cross member (tool less)
- Aerodynamic design
- Low/reduced wind noise
- Textured black powder coat finish for durability

- Modular system, breaks down for shipping
- Maximize usable space
- Save time loading and unloading your
- Expand your storage and load-bearing ability
- Carry and secure ladders and long objects over the bed and cab
- Easy to install with simple instructions
- Light in weight and rust free