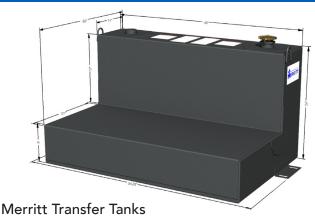

- DIESEL Fuel ONLY
- 5-year Warranty
- Made in the USA
- 90 Gallon L-shape
- TRUE 11-gauge steel is over 35% thicker than comparable brands
- Tank mounts between wheel-wells on full size beds
- Mounting kit included- mounting brackets sit forward of the wheel well in all applications
- Available in satin black or white
- Rubber insulators included
- Fits with all standard depth Merritt crossbody boxes
- Every tank pressure tested against leaks
- Pump and Filler are interchangeable
- Lockable fill cap (padlock not included)
- Internal and External filler/pump port reinforcement plating
- Fully Baffled, prevents weight transfer
- Durable powder coat
- Our design has been verified and full destructive testing done by an independent 3rd party lab.

| PART NO.   | DIMENSIONS          | COLOR       |
|------------|---------------------|-------------|
| 750120-004 | 26"H x 32"D x 48"L* | Satin Black |
| 750120-005 | 26"H x 32"D x 48"L* | White       |