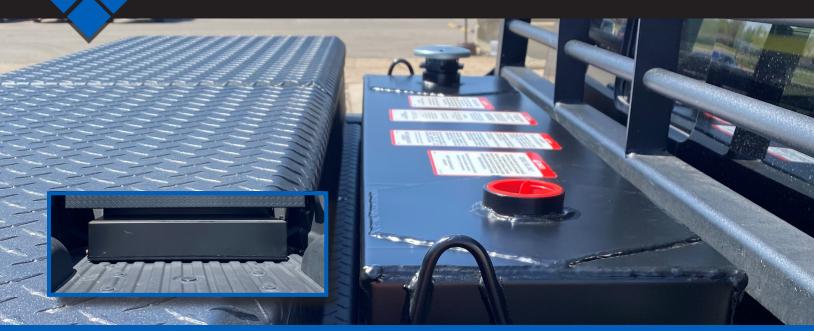

- DIESEL Fuel ONLY
- 5-year Warranty
- Made in the USA
- 90 Gallon L-shape
- TRUE 11-gauge steel is over 35% thicker than comparable brands
- Tank mounts between wheel-wells on full size beds
- Mounting kit included- mounting brackets sit forward of the wheel well in all applications
- Available in satin black or white
- Rubber insulators included
- Fits with all standard depth Merritt crossbody boxes
- Every tank pressure tested against leaks
- Pump and Filler are interchangeable
- Lockable fill cap (padlock not included)
- Internal and External filler/pump port reinforcement plating
- Fully Baffled, prevents weight transfer
- Durable powder coat
- Our design has been verified and full destructive testing done by an independent 3rd party lab.

\*54.25" with mounting tabs set behind wheel well Pump Accessories - Sold Separately

Scan for product information and Merritt's complete line of high performance products.